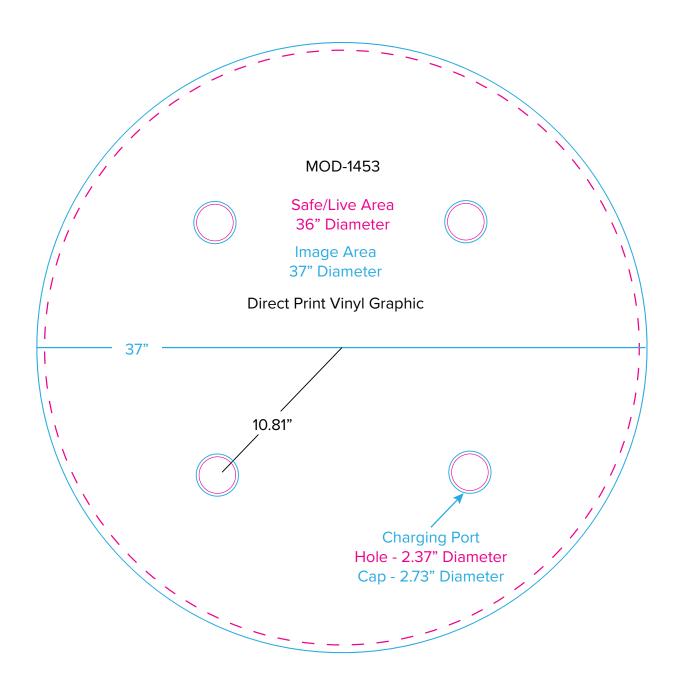

d. Please check with Customer Service to ensure that this template matches your specific job.

Page 1 9.2021



Graphic Template Portable Counter – Vinyl Graphic







NOTE: All Raster Art (jpg, tiff,psd, png, etc.) must be at least 100 dpi at print size.

Standard kits are often customized. Please check with Customer Service to ensure that this template matches your specific job.

Page 3 9.2021



Graphic Template Portable Counter – Vinyl Graphic





SYM-402

Image Area 22" W x 38" H

Direct Print Graphic

NOTE: All Raster Art (jpg, tiff,psd, png, etc.) must be at least 100 dpi at print size.

Standard kits are often customized. Please check with Customer Service to ensure that this template matches your specific job.

Page 3 9.2021



Graphic Template Portable Counter – Vinyl Graphic





NOTE: All Raster Art (jpg, tiff,psd, png, etc.) must be at least 100 dpi at print size.

Standard kits are often customized. Please check with Customer Service to ensure that this template matches your specific job.

Page 3 9.2021