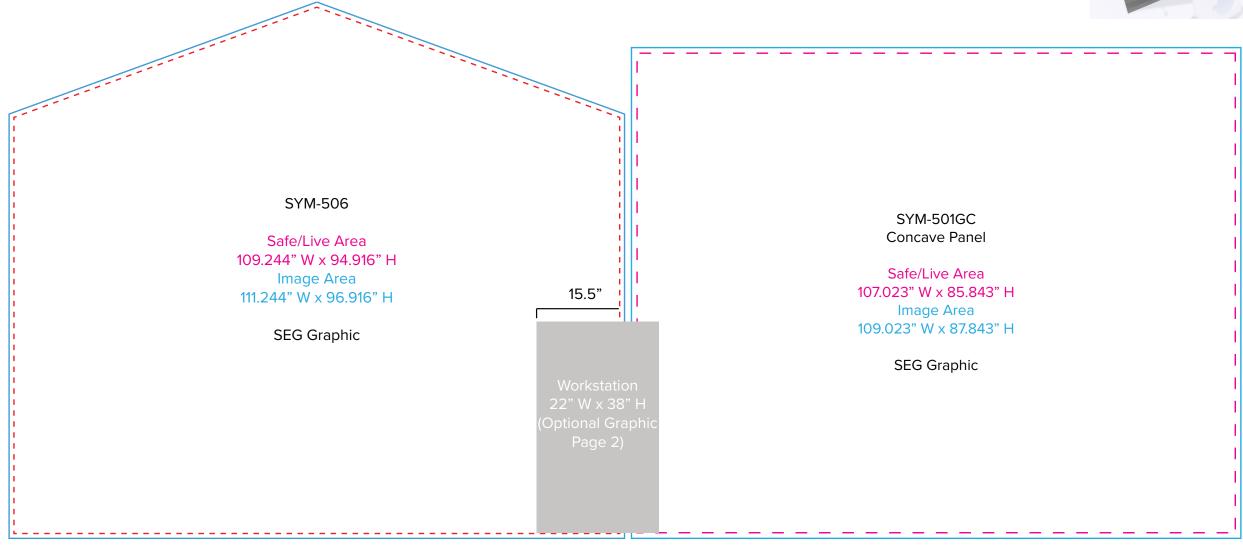

Graphic Template 10 x 20 Inline Exhibit Backwall with Flat, Rectangular Panels, Convex Panel - SEG Graphics

NOTE: All Raster Art (jpg, tiff,psd, png, etc.) must be at least 100 dpi at print size.

Standard kits are often customized. Please check with Customer Service to ensure that this template matches your specific job.