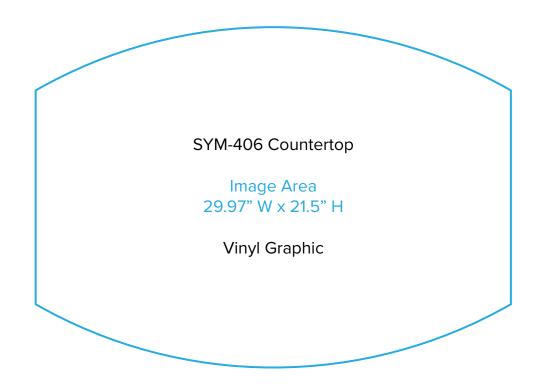

Page 3 9.2021

Graphic Template Portable Counter – Vinyl Graphic

SYM-402

Image Area 22" W x 38" H

Direct Print Graphic

NOTE: All Raster Art (jpg, tiff,psd, png, etc.) must be at least 100 dpi at print size.