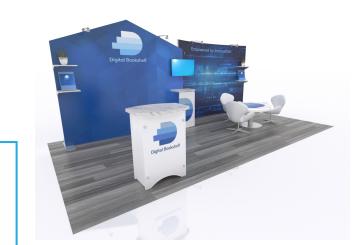

Graphic Template 10 x 20 Inline Exhibit Backwall with Flat, Rectangular Panels, Convex Panel - SEG Graphics

NOTE: All Raster Art (jpg, tiff,psd, png, etc.) must be at least 100 dpi at print size.

Standard kits are often customized. Please check with Customer Service to ensure that this template matches your specific job.