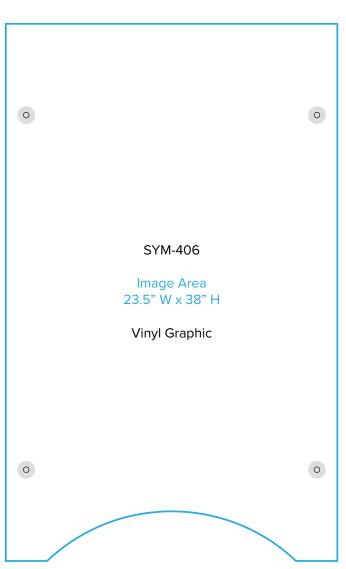

Page 1 9.2021

Graphic Template Portable Counter – Vinyl Graphic

NOTE: All Raster Art (jpg, tiff,psd, png, etc.) must be at least 100 dpi at print size.

Standard kits are often customized. Please check with Customer Service to ensure that this template matches your specific job.

Page 3 9.2021

Graphic Template Portable Counter – Vinyl Graphic

SYM-402

Image Area 22" W x 38" H

Direct Print Graphic

NOTE: All Raster Art (jpg, tiff,psd, png, etc.) must be at least 100 dpi at print size.